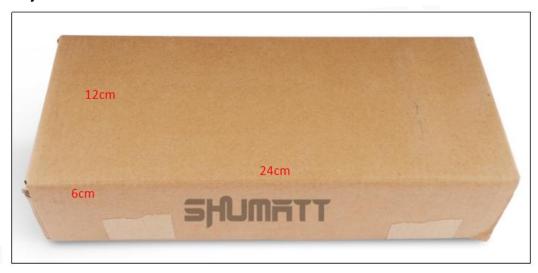

#### 2) Diesel Injection Box Size

Pic No.1

| No. | Name Diesel Injection Package Size (cm) |         |
|-----|-----------------------------------------|---------|
| 1   | Diesel Injection Box                    | 24*12*6 |