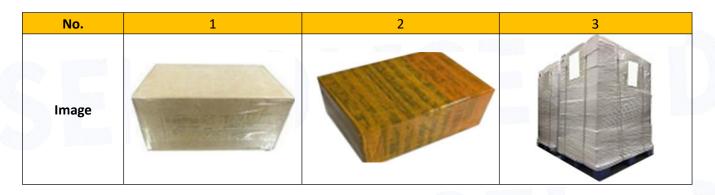

#### **3.7. 095000-5600 Diesel Injection Packing**

**Domestic Express Packaging:** Usually wrapped in waterproof scotch tape.

**International Express Packaging:** Wrapped with waterproof yellow tape after wrapping the black protective.

**Pallet Shipping:** Use fumigation free and recycling trays that meet export requirements, and use white wrapping protective film to wrap and bind with cable ties for the outside, also, the products can be packaged according to customers' requirements.

# www.dieselinjections.com

| Name        | Domestic Express<br>Packaging | International Express Packaging                               | Pallet Shipping                                                                                                   |
|-------------|-------------------------------|---------------------------------------------------------------|-------------------------------------------------------------------------------------------------------------------|
| Description | Wrapped by transparent tape   | Wrapped with yellow tape after wrapping black protective film | Use pallet that meet export requirements, and use white wrapping protective film to wrap and bind with cable ties |