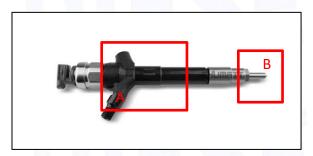

#### 2.1. 095000-5600 Diesel Injection Part Number Location

E.g.: See the diesel injection part number as follows:

Pic No.3

| No. | Name                      |  |  |  |
|-----|---------------------------|--|--|--|
| Δ.  | brand, logo, part number, |  |  |  |
| A   | series number             |  |  |  |
| В   | nozzle part number        |  |  |  |