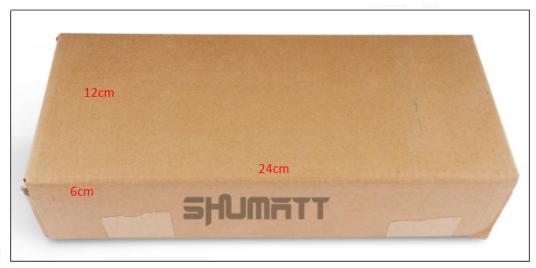

Diesel Injection Size: 22cm\*8 cm \*4 cm
Diesel Injection Net Weight: 0.8kg
Diesel Injection Gross Weight: 0.9kg
Diesel Injection Quality: Re-manufactured

Diesel Injection Package Size: 24cm\*12 cm \*6 cm Diesel Injection Type: Common Rail Diesel Injection

#### 2) Diesel Injection Box Size

Pic No.1

| No. | Name                 | Diesel Injection Package Size (cm) |  |  |
|-----|----------------------|------------------------------------|--|--|
| 1   | Diesel Injection Box | 24*12*6                            |  |  |