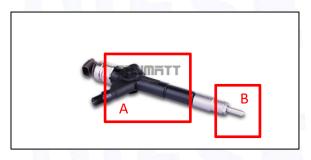

#### 2.1. 095000-5650 Diesel Injection Part Number Location

E.g.: See the diesel injection part number as follows:

Pic No.3

| No. | Name                      |  |  |  |  |
|-----|---------------------------|--|--|--|--|
| Δ.  | brand, logo, part number, |  |  |  |  |
| A   | series number             |  |  |  |  |
| В   | nozzle part number        |  |  |  |  |