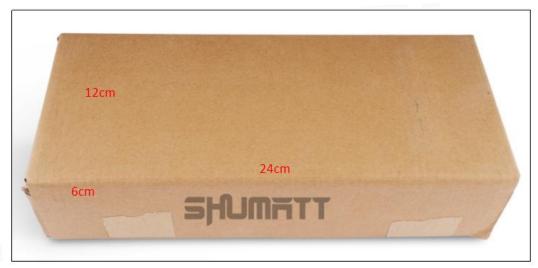

#### 2) Diesel Injection Box Size

Pic No.1

| No. | Name                 | Diesel Injection Package Size (cm) |
|-----|----------------------|------------------------------------|
| 1   | Diesel Injection Box | 24*12*6                            |