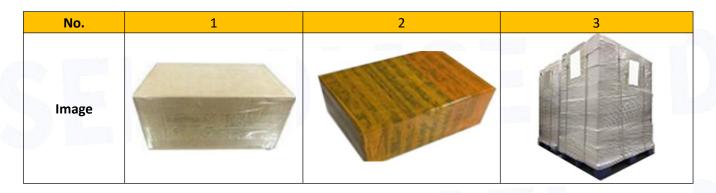

#### **3.7. 095000-5650** Diesel Injection Packing

**Domestic Express Packaging:** Usually wrapped in waterproof scotch tape.

**International Express Packaging:** Wrapped with waterproof yellow tape after wrapping the black protective.

**Pallet Shipping:** Use fumigation free and recycling trays that meet export requirements, and use white wrapping protective film to wrap and bind with cable ties for the outside, also, the products can be packaged according to customers' requirements.

## www.dieselinjections.com

| Name        | Domestic Express<br>Packaging | International Express Packaging                               | Pallet Shipping                                                                                                   |
|-------------|-------------------------------|---------------------------------------------------------------|-------------------------------------------------------------------------------------------------------------------|
| Description | Wrapped by transparent tape   | Wrapped with yellow tape after wrapping black protective film | Use pallet that meet export requirements, and use white wrapping protective film to wrap and bind with cable ties |