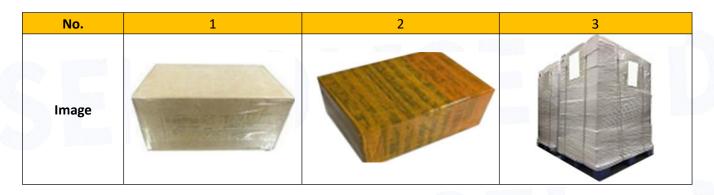

#### **3.7. 095000-5800** Diesel Injection Packing

**Domestic Express Packaging:** Usually wrapped in waterproof scotch tape.

**International Express Packaging:** Wrapped with waterproof yellow tape after wrapping the black protective.

**Pallet Shipping:** Use fumigation free and recycling trays that meet export requirements, and use white wrapping protective film to wrap and bind with cable ties for the outside, also, the products can be packaged according to customers' requirements.

## www.dieselinjections.com

| Name        | Domestic Express<br>Packaging | International Express Packaging                               | Pallet Shipping                                                                                                   |
|-------------|-------------------------------|---------------------------------------------------------------|-------------------------------------------------------------------------------------------------------------------|
| Description | Wrapped by transparent tape   | Wrapped with yellow tape after wrapping black protective film | Use pallet that meet export requirements, and use white wrapping protective film to wrap and bind with cable ties |