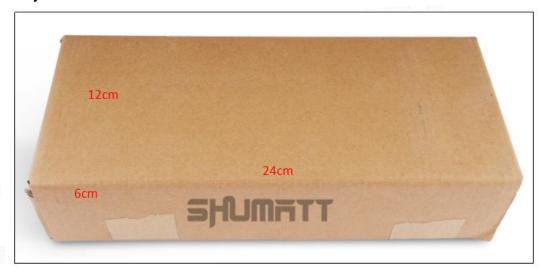

#### 2) Diesel Injection Box Size

Pic No.1

| No. | Name                 | Diesel Injection Package Size (cm) |
|-----|----------------------|------------------------------------|
| 1   | Diesel Injection Box | 24*12*6                            |