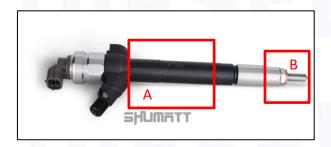

#### 2.1. 095000-5800 Diesel Injection Part Number Location

E.g.: See the diesel injection part number as follows:

Pic No.3

| No. | Name                      |  |
|-----|---------------------------|--|
| Δ.  | brand, logo, part number, |  |
| A   | series number             |  |
| В   | nozzle part number        |  |