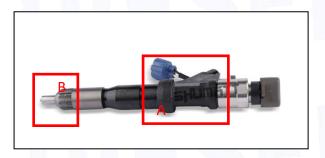

#### 2.1. 095000-5931 Diesel Injection Part Number Location

E.g.: See the diesel injection part number as follows:

Pic No.3

| No. | Name                      |  |  |  |
|-----|---------------------------|--|--|--|
| Δ.  | brand, logo, part number, |  |  |  |
| A   | series number             |  |  |  |
| В   | nozzle part number        |  |  |  |