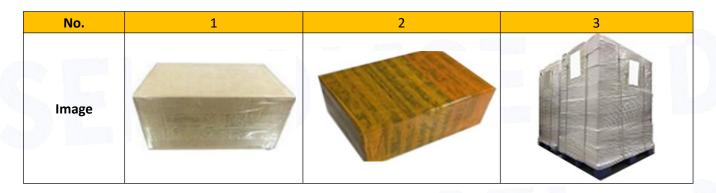

#### **3.7. 095000-5931 Diesel Injection Packing**

**Domestic Express Packaging:** Usually wrapped in waterproof scotch tape.

**International Express Packaging:** Wrapped with waterproof yellow tape after wrapping the black protective.

**Pallet Shipping:** Use fumigation free and recycling trays that meet export requirements, and use white wrapping protective film to wrap and bind with cable ties for the outside, also, the products can be packaged according to customers' requirements.

## www.dieselinjections.com

| Name        | Domestic Express<br>Packaging | International Express Packaging                               | Pallet Shipping                                                                                                   |
|-------------|-------------------------------|---------------------------------------------------------------|-------------------------------------------------------------------------------------------------------------------|
| Description | Wrapped by transparent tape   | Wrapped with yellow tape after wrapping black protective film | Use pallet that meet export requirements, and use white wrapping protective film to wrap and bind with cable ties |