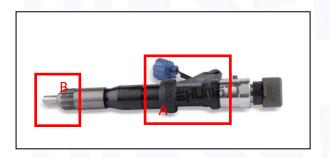

#### 2.1. 095000-5963 Diesel Injection Part Number Location

E.g.: See the diesel injection part number as follows:

Pic No.3

| No. | Name                      |  |  |  |  |
|-----|---------------------------|--|--|--|--|
| Δ.  | brand, logo, part number, |  |  |  |  |
| A   | series number             |  |  |  |  |
| В   | nozzle part number        |  |  |  |  |