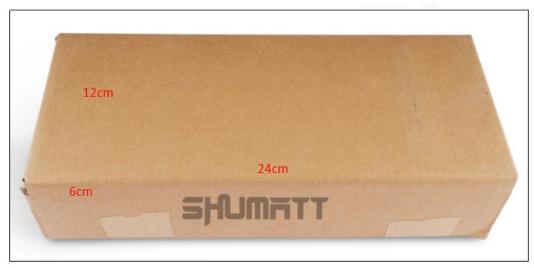

#### 2) Diesel Injection Box Size

Pic No.1

| No. | Name                 | Diesel Injection Package Size (cm) |
|-----|----------------------|------------------------------------|
| 1   | Diesel Injection Box | 24*12*6                            |