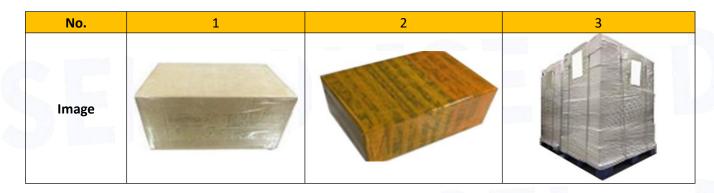

#### **3.7. 095000-5963** Diesel Injection Packing

**Domestic Express Packaging:** Usually wrapped in waterproof scotch tape.

**International Express Packaging:** Wrapped with waterproof yellow tape after wrapping the black protective.

**Pallet Shipping:** Use fumigation free and recycling trays that meet export requirements, and use white wrapping protective film to wrap and bind with cable ties for the outside, also, the products can be packaged according to customers' requirements.

## www.dieselinjections.com

| Name        | Domestic Express<br>Packaging | International Express Packaging                               | Pallet Shipping                                                                                                   |
|-------------|-------------------------------|---------------------------------------------------------------|-------------------------------------------------------------------------------------------------------------------|
| Description | Wrapped by transparent tape   | Wrapped with yellow tape after wrapping black protective film | Use pallet that meet export requirements, and use white wrapping protective film to wrap and bind with cable ties |