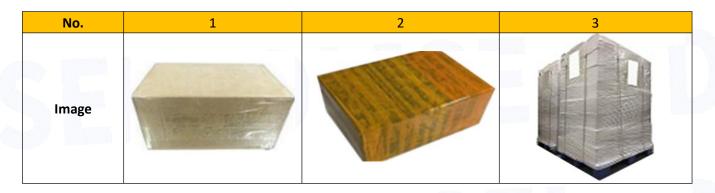

#### **3.7. 095000-6100** Diesel Injection Packing

**Domestic Express Packaging:** Usually wrapped in waterproof scotch tape.

**International Express Packaging:** Wrapped with waterproof yellow tape after wrapping the black protective.

**Pallet Shipping:** Use fumigation free and recycling trays that meet export requirements, and use white wrapping protective film to wrap and bind with cable ties for the outside, also, the products can be packaged according to customers' requirements.

### www.dieselinjections.com

| Name        | Domestic Express<br>Packaging | International Express Packaging                               | Pallet Shipping                                                                                                   |
|-------------|-------------------------------|---------------------------------------------------------------|-------------------------------------------------------------------------------------------------------------------|
| Description | Wrapped by transparent tape   | Wrapped with yellow tape after wrapping black protective film | Use pallet that meet export requirements, and use white wrapping protective film to wrap and bind with cable ties |