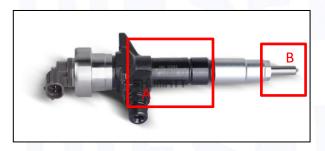

#### 2.1. 095000-6100 Diesel Injection Part Number Location

E.g.: See the diesel injection part number as follows:

Pic No.3

| No. | Name                      |  |  |  |
|-----|---------------------------|--|--|--|
| Δ.  | brand, logo, part number, |  |  |  |
| A   | series number             |  |  |  |
| В   | nozzle part number        |  |  |  |