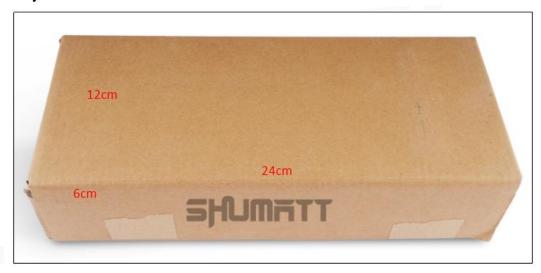

#### 2) Diesel Injection Box Size

Pic No.1

| No. | Name                 | Diesel Injection Package Size (cm) |
|-----|----------------------|------------------------------------|
| 1   | Diesel Injection Box | 24*12*6                            |