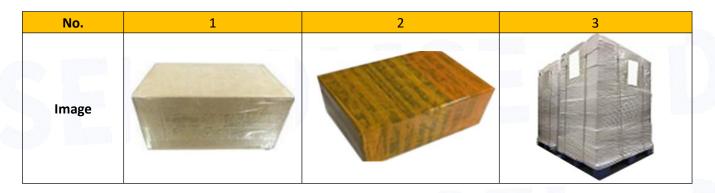

### **3.7. 095000-6170** Diesel Injection Packing

**Domestic Express Packaging:** Usually wrapped in waterproof scotch tape.

**International Express Packaging:** Wrapped with waterproof yellow tape after wrapping the black protective.

**Pallet Shipping:** Use fumigation free and recycling trays that meet export requirements, and use white wrapping protective film to wrap and bind with cable ties for the outside, also, the products can be packaged according to customers' requirements.

# www.dieselinjections.com

| Name        | Domestic Express<br>Packaging | International Express Packaging                               | Pallet Shipping                                                                                                   |
|-------------|-------------------------------|---------------------------------------------------------------|-------------------------------------------------------------------------------------------------------------------|
| Description | Wrapped by transparent tape   | Wrapped with yellow tape after wrapping black protective film | Use pallet that meet export requirements, and use white wrapping protective film to wrap and bind with cable ties |