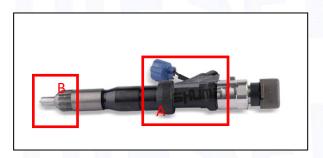

#### 2.1. 095000-6170 Diesel Injection Part Number Location

E.g.: See the diesel injection part number as follows:

Pic No.3

| No. | Name                      |  |  |  |  |
|-----|---------------------------|--|--|--|--|
| Δ.  | brand, logo, part number, |  |  |  |  |
| A   | series number             |  |  |  |  |
| В   | nozzle part number        |  |  |  |  |