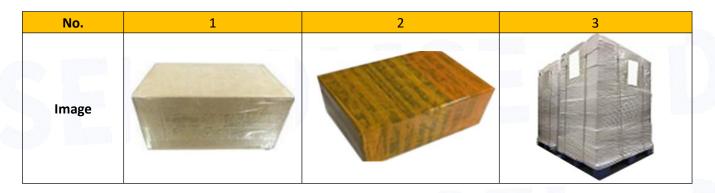

# 3.7. 095000-6252 Diesel Injection Packing

**Domestic Express Packaging:** Usually wrapped in waterproof scotch tape.

**International Express Packaging:** Wrapped with waterproof yellow tape after wrapping the black protective.

**Pallet Shipping:** Use fumigation free and recycling trays that meet export requirements, and use white wrapping protective film to wrap and bind with cable ties for the outside, also, the products can be packaged according to customers' requirements.

# www.dieselinjections.com

| Name        | Domestic Express<br>Packaging | International Express Packaging                               | Pallet Shipping                                                                                                   |
|-------------|-------------------------------|---------------------------------------------------------------|-------------------------------------------------------------------------------------------------------------------|
| Description | Wrapped by transparent tape   | Wrapped with yellow tape after wrapping black protective film | Use pallet that meet export requirements, and use white wrapping protective film to wrap and bind with cable ties |