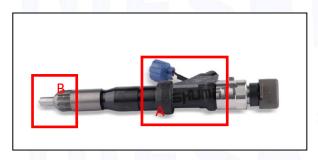

# 2.1. 095000-6252 Diesel Injection Part Number Location

E.g.: See the diesel injection part number as follows:

Pic No.3

| No. | Name                      |  |  |  |
|-----|---------------------------|--|--|--|
| Δ.  | brand, logo, part number, |  |  |  |
| A   | series number             |  |  |  |
| В   | nozzle part number        |  |  |  |