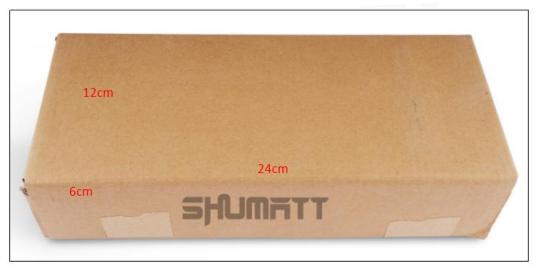

Diesel Injection Size: 22cm\*8 cm \*4 cm
Diesel Injection Net Weight: 0.8kg
Diesel Injection Gross Weight: 0.9kg
Diesel Injection Quality: China Made New

Diesel Injection Package Size: 24cm\*12 cm \*6 cm Diesel Injection Type: Common Rail Diesel Injection

# 2) Diesel Injection Box Size

Pic No.1

| No. | Name                 | Diesel Injection Package Size (cm) |
|-----|----------------------|------------------------------------|
| 1   | Diesel Injection Box | 24*12*6                            |