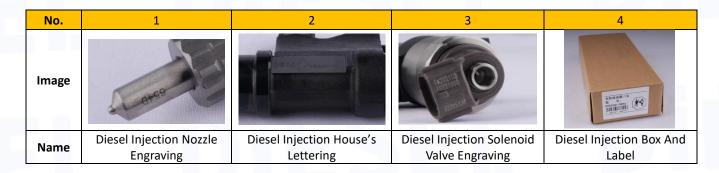

# 1) Diesel Injection Spare Parts List

| No.         | 1                                        | 2                                                      | 3                                                    |
|-------------|------------------------------------------|--------------------------------------------------------|------------------------------------------------------|
| Image       |                                          |                                                        |                                                      |
| Name        | Diesel Injection Assy                    | O-ring                                                 | Nozzle Cover Cap                                     |
| Description | Diesel injection part number 095000-6376 | Ensure to meet the standard of the sealing performance | Protect nozzle holes from being polluted and blocked |

# www.dieselinjections.com

|                 |                                                                    | between the diesel injection and the engine                   |                                                                                                                                                                                                                                                                                                                                                                                                                                                                                                                                                                                                                                                                                                                                                                                                                                                                                                                                                                                                                                                                                                                                                                                                                                                                                                                                                                                                                                                                                                                                                                                                                                                                                                                                                                                                                                                                                                                                                                                                                                                                                                                                |  |
|-----------------|--------------------------------------------------------------------|---------------------------------------------------------------|--------------------------------------------------------------------------------------------------------------------------------------------------------------------------------------------------------------------------------------------------------------------------------------------------------------------------------------------------------------------------------------------------------------------------------------------------------------------------------------------------------------------------------------------------------------------------------------------------------------------------------------------------------------------------------------------------------------------------------------------------------------------------------------------------------------------------------------------------------------------------------------------------------------------------------------------------------------------------------------------------------------------------------------------------------------------------------------------------------------------------------------------------------------------------------------------------------------------------------------------------------------------------------------------------------------------------------------------------------------------------------------------------------------------------------------------------------------------------------------------------------------------------------------------------------------------------------------------------------------------------------------------------------------------------------------------------------------------------------------------------------------------------------------------------------------------------------------------------------------------------------------------------------------------------------------------------------------------------------------------------------------------------------------------------------------------------------------------------------------------------------|--|
| No. 4           |                                                                    | 5                                                             | 6                                                                                                                                                                                                                                                                                                                                                                                                                                                                                                                                                                                                                                                                                                                                                                                                                                                                                                                                                                                                                                                                                                                                                                                                                                                                                                                                                                                                                                                                                                                                                                                                                                                                                                                                                                                                                                                                                                                                                                                                                                                                                                                              |  |
| Image           |                                                                    |                                                               | 0                                                                                                                                                                                                                                                                                                                                                                                                                                                                                                                                                                                                                                                                                                                                                                                                                                                                                                                                                                                                                                                                                                                                                                                                                                                                                                                                                                                                                                                                                                                                                                                                                                                                                                                                                                                                                                                                                                                                                                                                                                                                                                                              |  |
| Name            | Diesel Injection Shell Protective<br>Cover                         | Oil Return Protective Cover                                   | Nozzle Gasket                                                                                                                                                                                                                                                                                                                                                                                                                                                                                                                                                                                                                                                                                                                                                                                                                                                                                                                                                                                                                                                                                                                                                                                                                                                                                                                                                                                                                                                                                                                                                                                                                                                                                                                                                                                                                                                                                                                                                                                                                                                                                                                  |  |
| Description     | Protect the oil inlet hole from being polluted and blocked         | Prevent the oil return from dust and being damaged            | To ensure the tight fit between the diesel injection cap end and the engine                                                                                                                                                                                                                                                                                                                                                                                                                                                                                                                                                                                                                                                                                                                                                                                                                                                                                                                                                                                                                                                                                                                                                                                                                                                                                                                                                                                                                                                                                                                                                                                                                                                                                                                                                                                                                                                                                                                                                                                                                                                    |  |
| No.             | 7                                                                  | 8                                                             | 9                                                                                                                                                                                                                                                                                                                                                                                                                                                                                                                                                                                                                                                                                                                                                                                                                                                                                                                                                                                                                                                                                                                                                                                                                                                                                                                                                                                                                                                                                                                                                                                                                                                                                                                                                                                                                                                                                                                                                                                                                                                                                                                              |  |
| Image           |                                                                    |                                                               | 100 May 100 Ma |  |
| Name Bubble Bag |                                                                    | Diesel Injection Packing Box                                  | VCI Anti-rust Bag                                                                                                                                                                                                                                                                                                                                                                                                                                                                                                                                                                                                                                                                                                                                                                                                                                                                                                                                                                                                                                                                                                                                                                                                                                                                                                                                                                                                                                                                                                                                                                                                                                                                                                                                                                                                                                                                                                                                                                                                                                                                                                              |  |
| Description     | Prevent the diesel injection from being damaged by external forces | Package for diesel injection and diesel injection accessories | Prevent diesel injection from rusting                                                                                                                                                                                                                                                                                                                                                                                                                                                                                                                                                                                                                                                                                                                                                                                                                                                                                                                                                                                                                                                                                                                                                                                                                                                                                                                                                                                                                                                                                                                                                                                                                                                                                                                                                                                                                                                                                                                                                                                                                                                                                          |  |