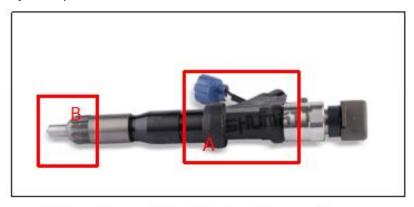

#### 2.1. 095000-6376 Diesel Injection Part Number Location

E.g.: See the diesel injection part number as follows:

Pic No.3

| No. | Name                                       |
|-----|--------------------------------------------|
| А   | brand, logo, part number,<br>series number |
| В   | nozzle part number                         |