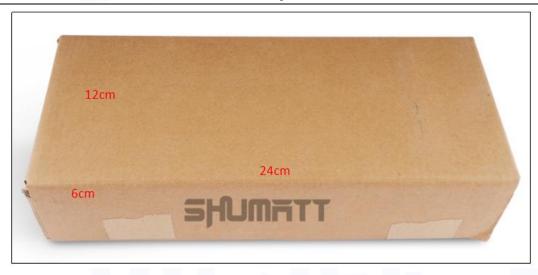

# 2) Diesel Injection Box Size

Pic No.1

| No. | Name                 | Diesel Injection Package Size (cm) |
|-----|----------------------|------------------------------------|
| 1   | Diesel Injection Box | 24*12*6                            |