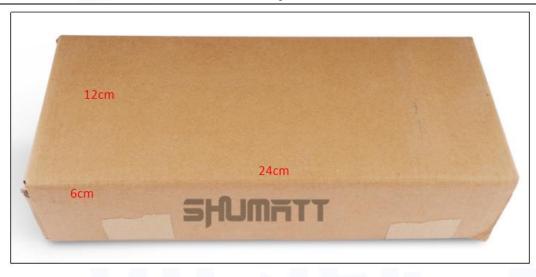

# 2) Diesel Injection Box Size

Pic No.1

| No. | Name                 | Diesel Injection Package Size (cm) |
|-----|----------------------|------------------------------------|
| 1   | Diesel Injection Box | 24*12*6                            |