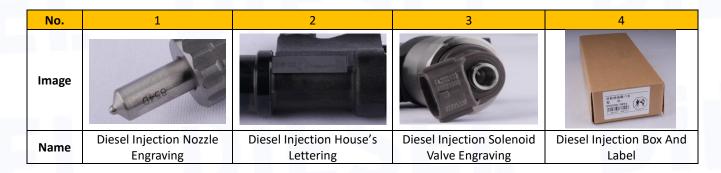

### 2.1. 095000-6985 Diesel Injection Part Number Location

E.g.: See the diesel injection part number as follows:

Pic No.3

| No. | Name                                       |  |  |  |  |
|-----|--------------------------------------------|--|--|--|--|
| А   | brand, logo, part number,<br>series number |  |  |  |  |
| В   | nozzle part number                         |  |  |  |  |