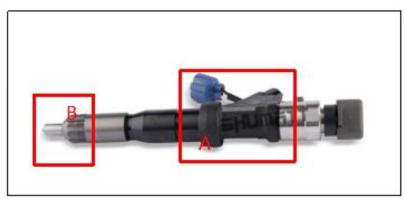

### 2.1. 095000-6985 Diesel Injection Part Number Location

E.g.: See the diesel injection part number as follows:

Pic No.3

| No. | Name                                       |  |  |  |  |
|-----|--------------------------------------------|--|--|--|--|
| А   | brand, logo, part number,<br>series number |  |  |  |  |
| В   | nozzle part number                         |  |  |  |  |