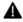

# 3.7. **095000-6985** Diesel Injection Packing

**Domestic Express Packaging:** Usually wrapped in waterproof scotch tape.

**International Express Packaging:** Wrapped with waterproof yellow tape after wrapping the black protective. Pallet Shipping: Use fumigation free and recycling trays that meet export requirements, and use white wrapping protective film to wrap and bind with cable ties for the outside, also, the products can be packaged according to customers' requirements.

# www.dieselinjections.com

|             | Domestic Express       | International Express    |                               |
|-------------|------------------------|--------------------------|-------------------------------|
| Name        | ·                      | ·                        | Pallet Shipping               |
|             | Packaging              | Packaging                |                               |
| Description | Wrapped by transparent | Wrapped with yellow tape | Use pallet that meet export   |
|             | tape                   | after wrapping black     | requirements, and use white   |
|             |                        | protective film          | wrapping protective film to   |
|             |                        |                          | wrap and bind with cable ties |