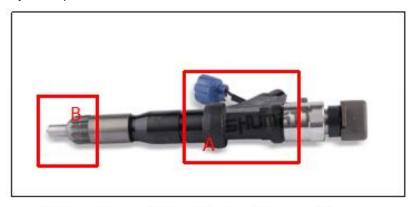

#### 2.1. 095000-7690 Diesel Injection Part Number Location

E.g.: See the diesel injection part number as follows:

Pic No.3

| No. | Name                                       |  |  |  |  |
|-----|--------------------------------------------|--|--|--|--|
| А   | brand, logo, part number,<br>series number |  |  |  |  |
| В   | nozzle part number                         |  |  |  |  |