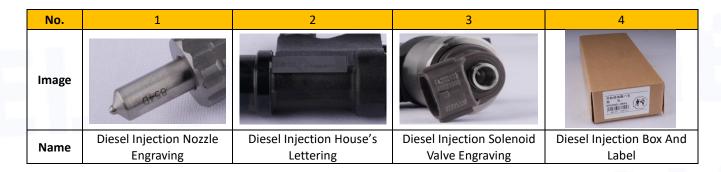

#### 2.1. 095000-7690 Diesel Injection Part Number Location

E.g.: See the diesel injection part number as follows:

Pic No.3

| No. | Name                                       |  |  |  |  |
|-----|--------------------------------------------|--|--|--|--|
| А   | brand, logo, part number,<br>series number |  |  |  |  |
| В   | nozzle part number                         |  |  |  |  |