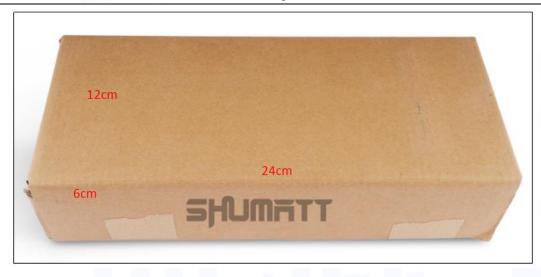

2) Diesel Injection Box Size

Pic No.1

| No. | Name                 | Diesel Injection Package Size (cm) |
|-----|----------------------|------------------------------------|
| 1   | Diesel Injection Box | 24*12*6                            |