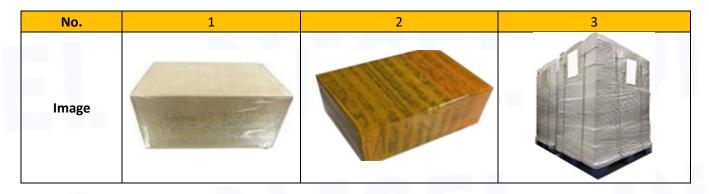

#### 3.7. **095000-7690** Diesel Injection Packing

**Domestic Express Packaging:** Usually wrapped in waterproof scotch tape.

**International Express Packaging:** Wrapped with waterproof yellow tape after wrapping the black protective. Pallet Shipping: Use fumigation free and recycling trays that meet export requirements, and use white wrapping protective film to wrap and bind with cable ties for the outside, also, the products can be packaged according to customers' requirements.

## www.dieselinjections.com

|             | Domestic Express       | International Express    |                               |
|-------------|------------------------|--------------------------|-------------------------------|
| Name        | ·                      | ·                        | Pallet Shipping               |
|             | Packaging              | Packaging                |                               |
| Description | Wrapped by transparent | Wrapped with yellow tape | Use pallet that meet export   |
|             | tape                   | after wrapping black     | requirements, and use white   |
|             |                        | protective film          | wrapping protective film to   |
|             |                        |                          | wrap and bind with cable ties |