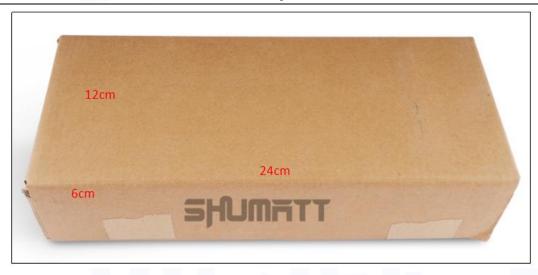

2) Diesel Injection Box Size

Pic No.1

| No. | Name                 | Diesel Injection Package Size (cm) |
|-----|----------------------|------------------------------------|
| 1   | Diesel Injection Box | 24*12*6                            |