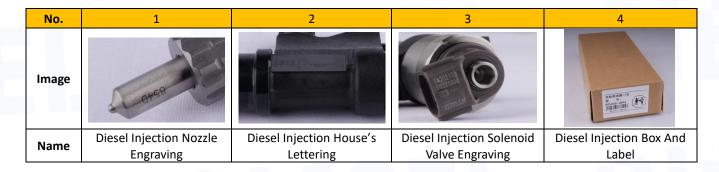

#### 2.1. 095000-7711 Diesel Injection Part Number Location

E.g.: See the diesel injection part number as follows:

Pic No.3

| No. | Name                                       |  |  |  |  |
|-----|--------------------------------------------|--|--|--|--|
| А   | brand, logo, part number,<br>series number |  |  |  |  |
| В   | nozzle part number                         |  |  |  |  |