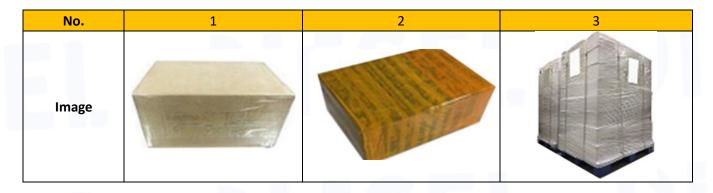

#### 3.7. 095000-7711 Diesel Injection Packing

**Domestic Express Packaging:** Usually wrapped in waterproof scotch tape.

**International Express Packaging:** Wrapped with waterproof yellow tape after wrapping the black protective. Pallet Shipping: Use fumigation free and recycling trays that meet export requirements, and use white wrapping protective film to wrap and bind with cable ties for the outside, also, the products can be packaged according to customers' requirements.

## www.dieselinjections.com

|             | Domestic Express       | International Express    |                               |
|-------------|------------------------|--------------------------|-------------------------------|
| Name        | ·                      | ·                        | Pallet Shipping               |
|             | Packaging              | Packaging                |                               |
| Description | Wrapped by transparent | Wrapped with yellow tape | Use pallet that meet export   |
|             | tape                   | after wrapping black     | requirements, and use white   |
|             |                        | protective film          | wrapping protective film to   |
|             |                        |                          | wrap and bind with cable ties |