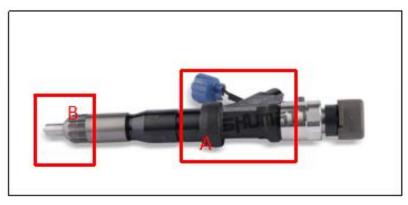

#### 2.1. 095000-7711 Diesel Injection Part Number Location

E.g.: See the diesel injection part number as follows:

Pic No.3

| No. | Name                                       |  |  |  |  |
|-----|--------------------------------------------|--|--|--|--|
| А   | brand, logo, part number,<br>series number |  |  |  |  |
| В   | nozzle part number                         |  |  |  |  |