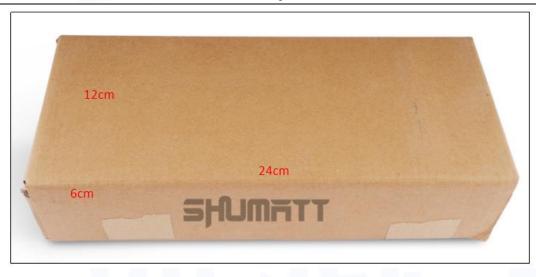

2) Diesel Injection Box Size

Pic No.1

| No. | Name                 | Diesel Injection Package Size (cm) |
|-----|----------------------|------------------------------------|
| 1   | Diesel Injection Box | 24*12*6                            |