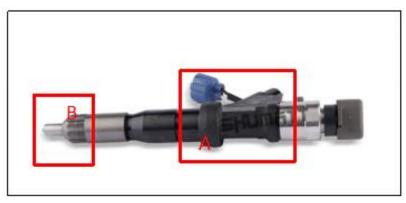

#### 2.1. 095000-7751 Diesel Injection Part Number Location

E.g.: See the diesel injection part number as follows:

Pic No.3

| No. | Name                                       |  |  |  |  |
|-----|--------------------------------------------|--|--|--|--|
| А   | brand, logo, part number,<br>series number |  |  |  |  |
| В   | nozzle part number                         |  |  |  |  |