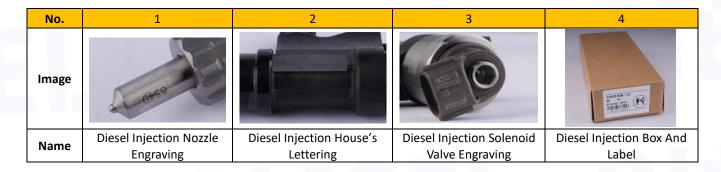

#### 1) Diesel Injection Spare Parts List

| No.         | 1                                        | 2                                                                                                  | 3                                                    |  |
|-------------|------------------------------------------|----------------------------------------------------------------------------------------------------|------------------------------------------------------|--|
| Image       |                                          | 0                                                                                                  |                                                      |  |
| Name        | Diesel Injection Assy                    | O-ring                                                                                             | Nozzle Cover Cap                                     |  |
| Description | Diesel injection part number 095000-7751 | Ensure to meet the standard of the sealing performance between the diesel injection and the engine | Protect nozzle holes from being polluted and blocked |  |
| No.         | 4                                        | 5                                                                                                  | 6                                                    |  |