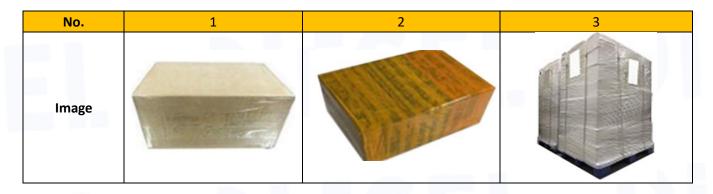

#### 3.7. **095000-7751** Diesel Injection Packing

**Domestic Express Packaging:** Usually wrapped in waterproof scotch tape.

**International Express Packaging:** Wrapped with waterproof yellow tape after wrapping the black protective. Pallet Shipping: Use fumigation free and recycling trays that meet export requirements, and use white wrapping protective film to wrap and bind with cable ties for the outside, also, the products can be packaged according to customers' requirements.

## www.dieselinjections.com

|             | Domestic Express       | International Express    |                               |
|-------------|------------------------|--------------------------|-------------------------------|
| Name        | ·                      | ·                        | Pallet Shipping               |
|             | Packaging              | Packaging                |                               |
| Description | Wrapped by transparent | Wrapped with yellow tape | Use pallet that meet export   |
|             | tape                   | after wrapping black     | requirements, and use white   |
|             |                        | protective film          | wrapping protective film to   |
|             |                        |                          | wrap and bind with cable ties |