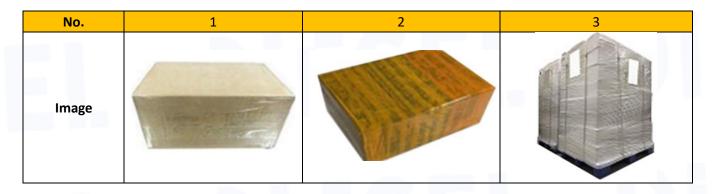

# 3.7. **095000-8780** Diesel Injection Packing

**Domestic Express Packaging:** Usually wrapped in waterproof scotch tape.

**International Express Packaging:** Wrapped with waterproof yellow tape after wrapping the black protective. Pallet Shipping: Use fumigation free and recycling trays that meet export requirements, and use white wrapping protective film to wrap and bind with cable ties for the outside, also, the products can be packaged according to customers' requirements.

# www.dieselinjections.com

|             | Domestic Express       | International Express    |                               |
|-------------|------------------------|--------------------------|-------------------------------|
| Name        | ·                      | ·                        | Pallet Shipping               |
|             | Packaging              | Packaging                |                               |
| Description | Wrapped by transparent | Wrapped with yellow tape | Use pallet that meet export   |
|             | tape                   | after wrapping black     | requirements, and use white   |
|             |                        | protective film          | wrapping protective film to   |
|             |                        |                          | wrap and bind with cable ties |