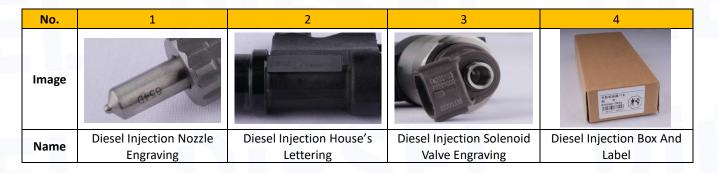

# 2.1. 095000-8780 Diesel Injection Part Number Location

E.g.: See the diesel injection part number as follows:

Pic No.3

| No. | Name                                       |  |  |  |
|-----|--------------------------------------------|--|--|--|
| А   | brand, logo, part number,<br>series number |  |  |  |
| В   | nozzle part number                         |  |  |  |