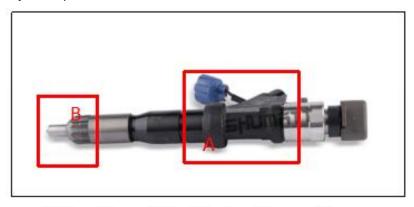

# 2.1. 095000-8780 Diesel Injection Part Number Location

E.g.: See the diesel injection part number as follows:

Pic No.3

| No. | Name                                       |  |  |  |
|-----|--------------------------------------------|--|--|--|
| А   | brand, logo, part number,<br>series number |  |  |  |
| В   | nozzle part number                         |  |  |  |