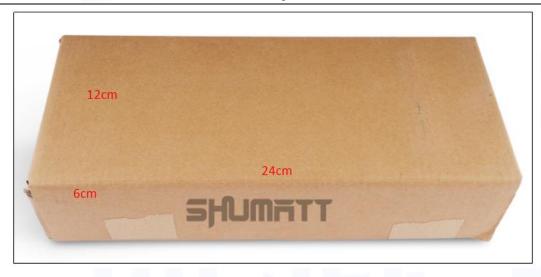

# 2) Diesel Injection Box Size

Pic No.1

| No. | Name                 | Diesel Injection Package Size (cm) |
|-----|----------------------|------------------------------------|
| 1   | Diesel Injection Box | 24*12*6                            |