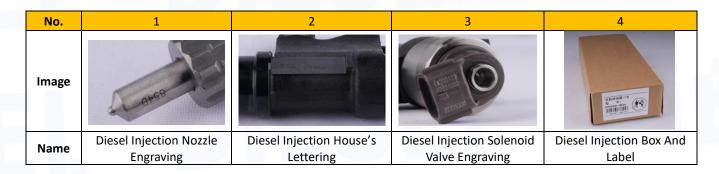

#### 1) Diesel Injection Spare Parts List

|             | No.   | 1                                        | 2                                                                                                  | 3                                                    |
|-------------|-------|------------------------------------------|----------------------------------------------------------------------------------------------------|------------------------------------------------------|
| Image       |       |                                          |                                                                                                    |                                                      |
|             | Name  | Diesel Injection Assy                    | O-ring                                                                                             | Nozzle Cover Cap                                     |
| Description |       | Diesel injection part number 095000-8970 | Ensure to meet the standard of the sealing performance between the diesel injection and the engine | Protect nozzle holes from being polluted and blocked |
|             | No. 4 |                                          | 5                                                                                                  | 6                                                    |