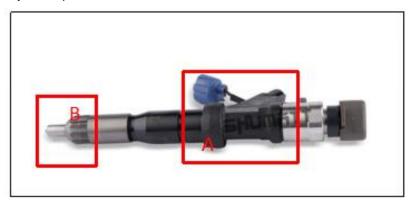

#### 2.1. 095000-8970 Diesel Injection Part Number Location

E.g.: See the diesel injection part number as follows:

Pic No.3

| No. | Name                                       |
|-----|--------------------------------------------|
| А   | brand, logo, part number,<br>series number |
| В   | nozzle part number                         |