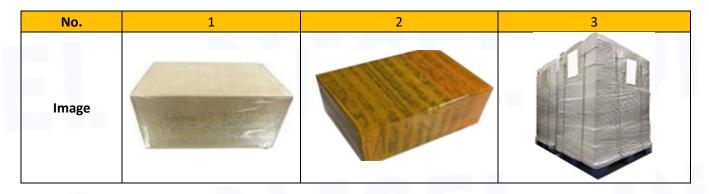

2) Diesel Injection Box Size

Pic No.1

| No. | Name                 | Diesel Injection Package Size (cm) |
|-----|----------------------|------------------------------------|
| 1   | Diesel Injection Box | 24*12*6                            |

#### 3.7. **095000-8970** Diesel Injection Packing

**Domestic Express Packaging:** Usually wrapped in waterproof scotch tape.

**International Express Packaging:** Wrapped with waterproof yellow tape after wrapping the black protective. Pallet Shipping: Use fumigation free and recycling trays that meet export requirements, and use white wrapping protective film to wrap and bind with cable ties for the outside, also, the products can be packaged according to customers' requirements.

## www.dieselinjections.com

|             | Domestic Express       | International Express    |                               |
|-------------|------------------------|--------------------------|-------------------------------|
| Name        | ·                      | ·                        | Pallet Shipping               |
|             | Packaging              | Packaging                |                               |
| Description | Wrapped by transparent | Wrapped with yellow tape | Use pallet that meet export   |
|             | tape                   | after wrapping black     | requirements, and use white   |
|             |                        | protective film          | wrapping protective film to   |
|             |                        |                          | wrap and bind with cable ties |