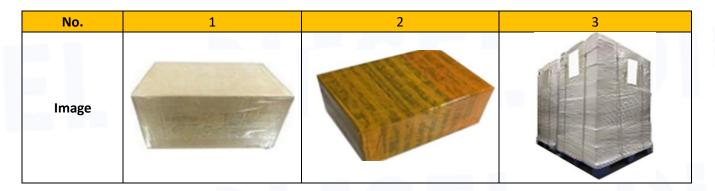

#### 3.7. 095000-9060 Diesel Injection Packing

**Domestic Express Packaging:** Usually wrapped in waterproof scotch tape.

**International Express Packaging:** Wrapped with waterproof yellow tape after wrapping the black protective. **Pallet Shipping:** Use fumigation free and recycling trays that meet export requirements, and use white wrapping protective film to wrap and bind with cable ties for the outside, also, the products can be packaged according to customers' requirements.

## www.dieselinjections.com

| Name        | Domestic Express<br>Packaging | International Express<br>Packaging                                  | Pallet Shipping                                                                                                            |
|-------------|-------------------------------|---------------------------------------------------------------------|----------------------------------------------------------------------------------------------------------------------------|
| Description | Wrapped by transparent tape   | Wrapped with yellow tape<br>after wrapping black<br>protective film | Use pallet that meet export<br>requirements, and use white<br>wrapping protective film to<br>wrap and bind with cable ties |