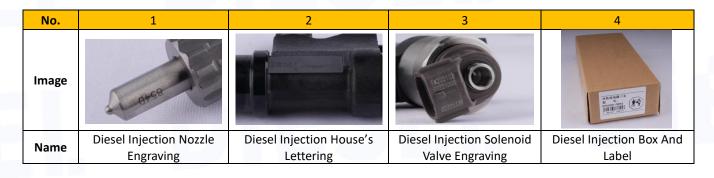

#### 2. 095000-9060 Diesel Injection Technical Support 2.1. 095000-9060 Diesel Injection Part Number Location

E.g.: See the diesel injection part number as follows:

|     | FIC NO.5                                   |  |  |  |  |
|-----|--------------------------------------------|--|--|--|--|
| No. | Name                                       |  |  |  |  |
| А   | brand, logo, part number,<br>series number |  |  |  |  |
| В   | nozzle part number                         |  |  |  |  |
|     |                                            |  |  |  |  |