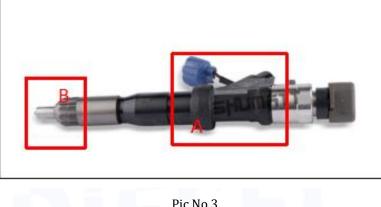

#### 2. 095000-9060 Diesel Injection Technical Support 2.1. 095000-9060 Diesel Injection Part Number Location

E.g.: See the diesel injection part number as follows:

|     | FIC NO.5                                   |  |  |  |  |
|-----|--------------------------------------------|--|--|--|--|
| No. | Name                                       |  |  |  |  |
| А   | brand, logo, part number,<br>series number |  |  |  |  |
| В   | nozzle part number                         |  |  |  |  |
|     |                                            |  |  |  |  |