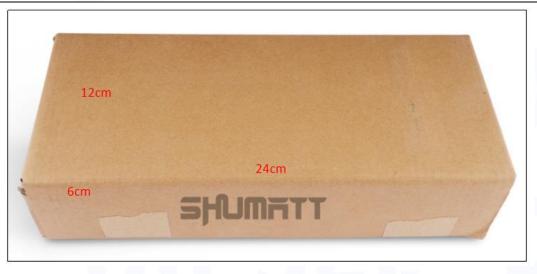

2) Diesel Injection Box Size

#### Pic No.1

| No. | Name                 | Diesel Injection Package Size (cm) |
|-----|----------------------|------------------------------------|
| 1   | Diesel Injection Box | 24*12*6                            |