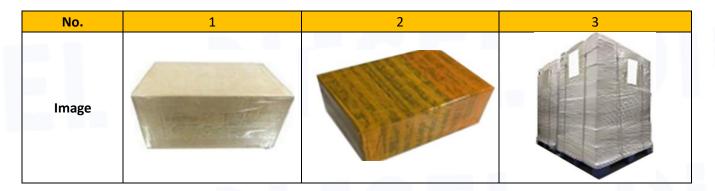

#### 3.7. 095000-9561 Diesel Injection Packing

**Domestic Express Packaging:** Usually wrapped in waterproof scotch tape.

**International Express Packaging:** Wrapped with waterproof yellow tape after wrapping the black protective. **Pallet Shipping:** Use fumigation free and recycling trays that meet export requirements, and use white wrapping protective film to wrap and bind with cable ties for the outside, also, the products can be packaged according to customers' requirements.

# www.dieselinjections.com

| Name        | Domestic Express<br>Packaging | International Express<br>Packaging                                  | Pallet Shipping                                                                                                            |
|-------------|-------------------------------|---------------------------------------------------------------------|----------------------------------------------------------------------------------------------------------------------------|
| Description | Wrapped by transparent tape   | Wrapped with yellow tape<br>after wrapping black<br>protective film | Use pallet that meet export<br>requirements, and use white<br>wrapping protective film to<br>wrap and bind with cable ties |