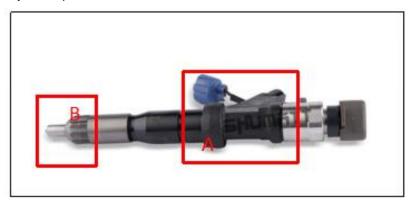

#### 2.1. 095000-9800 Diesel Injection Part Number Location

E.g.: See the diesel injection part number as follows:

Pic No.3

| No. | Name                                       |  |  |  |
|-----|--------------------------------------------|--|--|--|
| А   | brand, logo, part number,<br>series number |  |  |  |
| В   | nozzle part number                         |  |  |  |