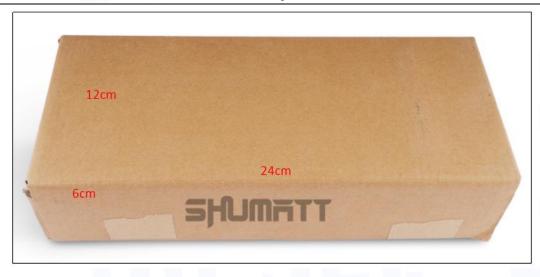

2) Diesel Injection Box Size

Pic No.1

| No. | Name                 | Diesel Injection Package Size (cm) |  |  |
|-----|----------------------|------------------------------------|--|--|
| 1   | Diesel Injection Box | 24*12*6                            |  |  |