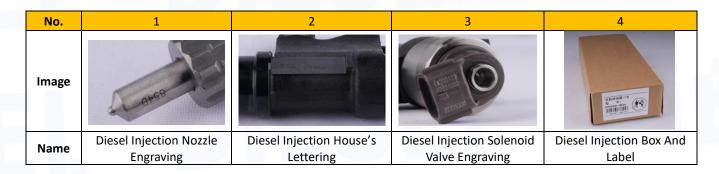

#### 1) Diesel Injection Spare Parts List

|   | No.        | 1                                        | 2                                                                                                  | 3                                                    |  |
|---|------------|------------------------------------------|----------------------------------------------------------------------------------------------------|------------------------------------------------------|--|
|   | Image      |                                          | 0                                                                                                  |                                                      |  |
|   | Name       | Diesel Injection Assy                    | O-ring                                                                                             | Nozzle Cover Cap                                     |  |
| D | escription | Diesel injection part number 095000-9800 | Ensure to meet the standard of the sealing performance between the diesel injection and the engine | Protect nozzle holes from being polluted and blocked |  |
|   | No.        | 4                                        | 5                                                                                                  | 6                                                    |  |

## www.dieselinjections.com

|  | Image                                                                  |                                                             |                                                                                                                                                                                                                                                                                                                                                                                                                                                                                                                                                                                                                                                                                                                                                                                                                                                                                                                                                                                                                                                                                                                                                                                                                                                                                                                                                                                                                                                                                                                                                                                                                                                                                                                                                                                                                                                                                                                                                                                                                                                                                                                                | 0                                                                           |  |
|--|------------------------------------------------------------------------|-------------------------------------------------------------|--------------------------------------------------------------------------------------------------------------------------------------------------------------------------------------------------------------------------------------------------------------------------------------------------------------------------------------------------------------------------------------------------------------------------------------------------------------------------------------------------------------------------------------------------------------------------------------------------------------------------------------------------------------------------------------------------------------------------------------------------------------------------------------------------------------------------------------------------------------------------------------------------------------------------------------------------------------------------------------------------------------------------------------------------------------------------------------------------------------------------------------------------------------------------------------------------------------------------------------------------------------------------------------------------------------------------------------------------------------------------------------------------------------------------------------------------------------------------------------------------------------------------------------------------------------------------------------------------------------------------------------------------------------------------------------------------------------------------------------------------------------------------------------------------------------------------------------------------------------------------------------------------------------------------------------------------------------------------------------------------------------------------------------------------------------------------------------------------------------------------------|-----------------------------------------------------------------------------|--|
|  | Name                                                                   | Diesel Injection Shell Protective<br>Cover                  | Oil Return Protective Cover                                                                                                                                                                                                                                                                                                                                                                                                                                                                                                                                                                                                                                                                                                                                                                                                                                                                                                                                                                                                                                                                                                                                                                                                                                                                                                                                                                                                                                                                                                                                                                                                                                                                                                                                                                                                                                                                                                                                                                                                                                                                                                    | Nozzle Gasket                                                               |  |
|  | Description Protect the oil inlet hole from being polluted and blocked |                                                             | Prevent the oil return from dust and being damaged                                                                                                                                                                                                                                                                                                                                                                                                                                                                                                                                                                                                                                                                                                                                                                                                                                                                                                                                                                                                                                                                                                                                                                                                                                                                                                                                                                                                                                                                                                                                                                                                                                                                                                                                                                                                                                                                                                                                                                                                                                                                             | To ensure the tight fit between the diesel injection cap end and the engine |  |
|  | No.                                                                    | 7                                                           | 8                                                                                                                                                                                                                                                                                                                                                                                                                                                                                                                                                                                                                                                                                                                                                                                                                                                                                                                                                                                                                                                                                                                                                                                                                                                                                                                                                                                                                                                                                                                                                                                                                                                                                                                                                                                                                                                                                                                                                                                                                                                                                                                              | 9                                                                           |  |
|  | Image                                                                  |                                                             | No. of the state o |                                                                             |  |
|  | Name Bubble Bag                                                        |                                                             | Diesel Injection Packing Box                                                                                                                                                                                                                                                                                                                                                                                                                                                                                                                                                                                                                                                                                                                                                                                                                                                                                                                                                                                                                                                                                                                                                                                                                                                                                                                                                                                                                                                                                                                                                                                                                                                                                                                                                                                                                                                                                                                                                                                                                                                                                                   | VCI Anti-rust Bag                                                           |  |
|  |                                                                        | Prevent the diesel injection from being damaged by external | Package for diesel injection and diesel injection                                                                                                                                                                                                                                                                                                                                                                                                                                                                                                                                                                                                                                                                                                                                                                                                                                                                                                                                                                                                                                                                                                                                                                                                                                                                                                                                                                                                                                                                                                                                                                                                                                                                                                                                                                                                                                                                                                                                                                                                                                                                              | Prevent diesel injection from rusting                                       |  |