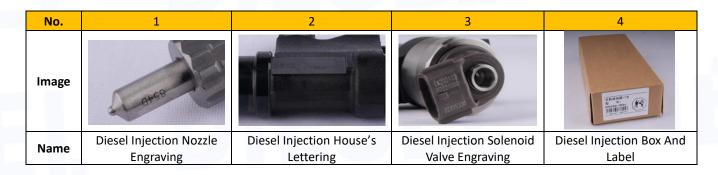

#### 2.1. 095000-9940 Diesel Injection Part Number Location

E.g.: See the diesel injection part number as follows:

Pic No.3

| No. | Name                                       |  |  |  |  |
|-----|--------------------------------------------|--|--|--|--|
| А   | brand, logo, part number,<br>series number |  |  |  |  |
| В   | nozzle part number                         |  |  |  |  |