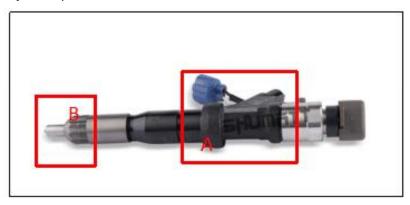

#### 2.1. 095000-9940 Diesel Injection Part Number Location

E.g.: See the diesel injection part number as follows:

Pic No.3

| No. | Name                                       |  |  |  |  |
|-----|--------------------------------------------|--|--|--|--|
| А   | brand, logo, part number,<br>series number |  |  |  |  |
| В   | nozzle part number                         |  |  |  |  |