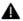

2) Diesel Injection Box Size

Pic No.1

| No. | Name                 | Diesel Injection Package Size (cm) |  |  |
|-----|----------------------|------------------------------------|--|--|
| 1   | Diesel Injection Box | 24*12*6                            |  |  |

#### 3.7. **095000-9940** Diesel Injection Packing

**Domestic Express Packaging:** Usually wrapped in waterproof scotch tape.

**International Express Packaging:** Wrapped with waterproof yellow tape after wrapping the black protective. Pallet Shipping: Use fumigation free and recycling trays that meet export requirements, and use white wrapping protective film to wrap and bind with cable ties for the outside, also, the products can be packaged according to customers' requirements.

## www.dieselinjections.com

|             | Domestic Express       | International Express    |                               |
|-------------|------------------------|--------------------------|-------------------------------|
| Name        | ·                      | ·                        | Pallet Shipping               |
|             | Packaging              | Packaging                |                               |
| Description | Wrapped by transparent | Wrapped with yellow tape | Use pallet that meet export   |
|             | tape                   | after wrapping black     | requirements, and use white   |
|             |                        | protective film          | wrapping protective film to   |
|             |                        |                          | wrap and bind with cable ties |