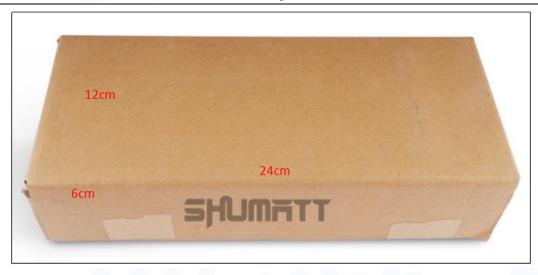

2) Diesel Injection Box Size

Pic No.1

| No. | Name                 | Diesel Injection Package Size (cm) |  |  |
|-----|----------------------|------------------------------------|--|--|
| 1   | Diesel Injection Box | 24*12*6                            |  |  |