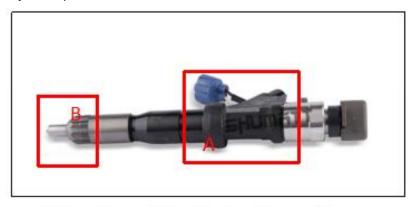

#### 2.1. 295050-0020 Diesel Injection Part Number Location

E.g.: See the diesel injection part number as follows:

Pic No.3

| No. | Name                                       |  |  |  |  |
|-----|--------------------------------------------|--|--|--|--|
| А   | brand, logo, part number,<br>series number |  |  |  |  |
| В   | nozzle part number                         |  |  |  |  |