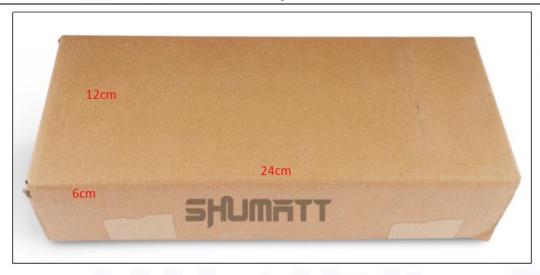

2) Diesel Injection Box Size

Pic No.1

| No. | Name                 | Diesel Injection Package Size (cm) |
|-----|----------------------|------------------------------------|
| 1   | Diesel Injection Box | 24*12*6                            |