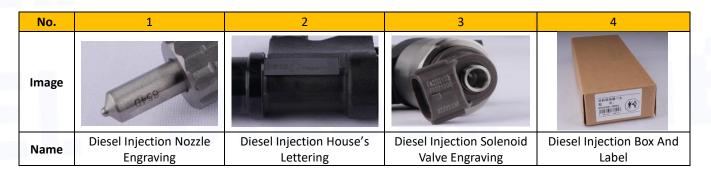

#### 2.1. 295050-0020 Diesel Injection Part Number Location

E.g.: See the diesel injection part number as follows:

Pic No.3

| No. | Name                                       |  |  |  |  |
|-----|--------------------------------------------|--|--|--|--|
| А   | brand, logo, part number,<br>series number |  |  |  |  |
| В   | nozzle part number                         |  |  |  |  |