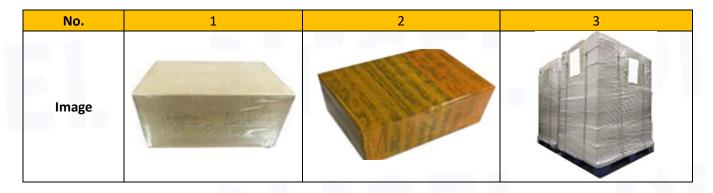

#### 3.7. 295050-0020 Diesel Injection Packing

**Domestic Express Packaging:** Usually wrapped in waterproof scotch tape.

**International Express Packaging:** Wrapped with waterproof yellow tape after wrapping the black protective. Pallet Shipping: Use fumigation free and recycling trays that meet export requirements, and use white wrapping protective film to wrap and bind with cable ties for the outside, also, the products can be packaged according to customers' requirements.

## www.dieselinjections.com

|             | Domestic Express       | International Express    |                               |
|-------------|------------------------|--------------------------|-------------------------------|
| Name        | ·                      | ·                        | Pallet Shipping               |
|             | Packaging              | Packaging                |                               |
| Description | Wrapped by transparent | Wrapped with yellow tape | Use pallet that meet export   |
|             | tape                   | after wrapping black     | requirements, and use white   |
|             |                        | protective film          | wrapping protective film to   |
|             |                        |                          | wrap and bind with cable ties |