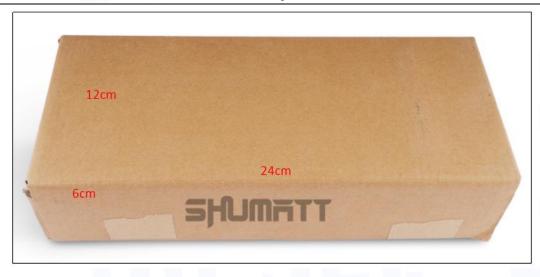

2) Diesel Injection Box Size

Pic No.1

| No. | Name                 | Diesel Injection Package Size (cm) |
|-----|----------------------|------------------------------------|
| 1   | Diesel Injection Box | 24*12*6                            |