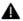

#### 3.7. 295050-0200 Diesel Injection Packing

**Domestic Express Packaging:** Usually wrapped in waterproof scotch tape.

**International Express Packaging:** Wrapped with waterproof yellow tape after wrapping the black protective. Pallet Shipping: Use fumigation free and recycling trays that meet export requirements, and use white wrapping protective film to wrap and bind with cable ties for the outside, also, the products can be packaged according to customers' requirements.

## www.dieselinjections.com

|             | Domestic Express       | International Express    |                               |
|-------------|------------------------|--------------------------|-------------------------------|
| Name        | ·                      | ·                        | Pallet Shipping               |
|             | Packaging              | Packaging                |                               |
| Description | Wrapped by transparent | Wrapped with yellow tape | Use pallet that meet export   |
|             | tape                   | after wrapping black     | requirements, and use white   |
|             |                        | protective film          | wrapping protective film to   |
|             |                        |                          | wrap and bind with cable ties |