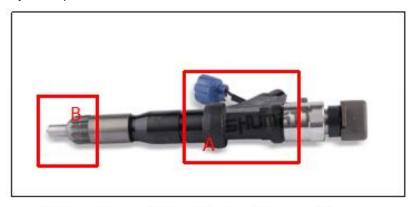

#### 2.1. 295050-0200 Diesel Injection Part Number Location

E.g.: See the diesel injection part number as follows:

Pic No.3

| No. | Name                                       |  |  |  |  |
|-----|--------------------------------------------|--|--|--|--|
| А   | brand, logo, part number,<br>series number |  |  |  |  |
| В   | nozzle part number                         |  |  |  |  |