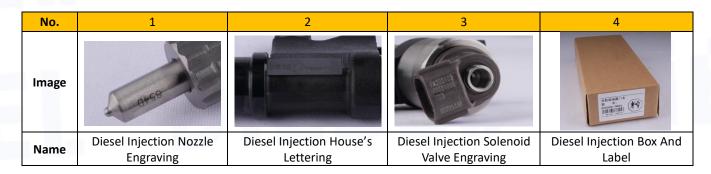

#### 2.1. 295050-0200 Diesel Injection Part Number Location

E.g.: See the diesel injection part number as follows:

Pic No.3

| No. | Name                                       |  |  |  |  |
|-----|--------------------------------------------|--|--|--|--|
| А   | brand, logo, part number,<br>series number |  |  |  |  |
| В   | nozzle part number                         |  |  |  |  |