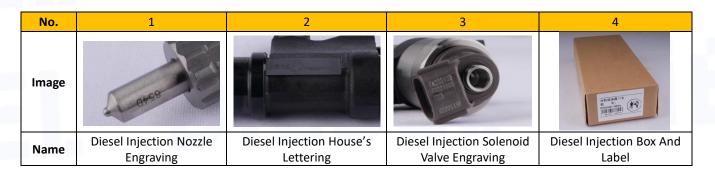

# 2.1. 295700-0221 Diesel Injection Part Number Location

E.g.: See the diesel injection part number as follows:

Pic No.3

| No. | Name                                       |  |  |  |
|-----|--------------------------------------------|--|--|--|
| А   | brand, logo, part number,<br>series number |  |  |  |
| В   | nozzle part number                         |  |  |  |