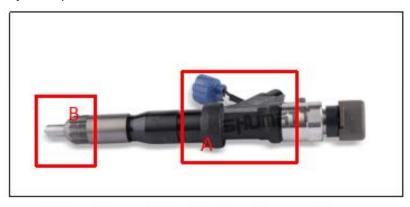

# 2.1. 295700-0221 Diesel Injection Part Number Location

E.g.: See the diesel injection part number as follows:

Pic No.3

| No. | Name                                       |  |  |  |
|-----|--------------------------------------------|--|--|--|
| А   | brand, logo, part number,<br>series number |  |  |  |
| В   | nozzle part number                         |  |  |  |