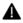

# 3.7. 295700-0290 Diesel Injection Packing

**Domestic Express Packaging:** Usually wrapped in waterproof scotch tape.

**International Express Packaging:** Wrapped with waterproof yellow tape after wrapping the black protective. Pallet Shipping: Use fumigation free and recycling trays that meet export requirements, and use white wrapping protective film to wrap and bind with cable ties for the outside, also, the products can be packaged according to customers' requirements.

# www.dieselinjections.com

|             | Domestic Express       | International Express    |                               |
|-------------|------------------------|--------------------------|-------------------------------|
| Name        | ·                      | ·                        | Pallet Shipping               |
|             | Packaging              | Packaging                |                               |
| Description | Wrapped by transparent | Wrapped with yellow tape | Use pallet that meet export   |
|             | tape                   | after wrapping black     | requirements, and use white   |
|             |                        | protective film          | wrapping protective film to   |
|             |                        |                          | wrap and bind with cable ties |