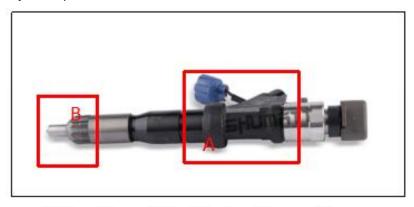

# 2.1. 295700-0290 Diesel Injection Part Number Location

E.g.: See the diesel injection part number as follows:

Pic No.3

| No. | Name                                       |  |  |  |  |
|-----|--------------------------------------------|--|--|--|--|
| А   | brand, logo, part number,<br>series number |  |  |  |  |
| В   | nozzle part number                         |  |  |  |  |