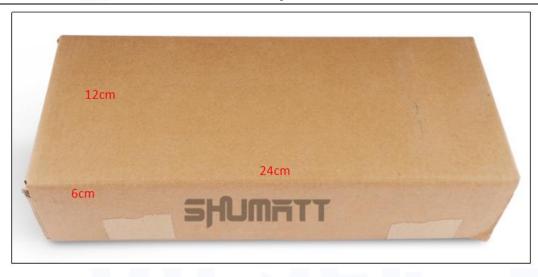

2) Diesel Injection Box Size

Pic No.1

| No. | Name                 | Diesel Injection Package Size (cm) |
|-----|----------------------|------------------------------------|
| 1   | Diesel Injection Box | 24*12*6                            |