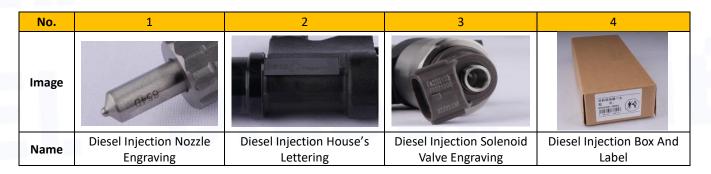

### 1.6. 295700-0290 Diesel Injection Customized Service

1) Diesel Injection Customized Service Coverage: Meet the customized needs of OEM manufacturers for shell lettering, logo engraving, diesel injection internal packaging, diesel injection external packaging and labels customized, etc.