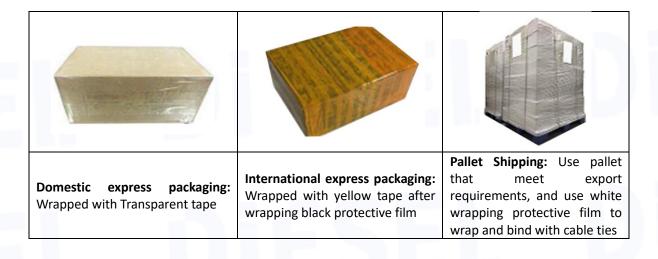

#### 3.7. 6H4Q-9k546-EB Diesel Injection Packing

**Domestic express packaging:** Usually wrapped in waterproof scotch tape, such as picture No.1. **International express packaging:** Wrapped with waterproof yellow tape After wrapping the black protective film, such as picture No. 2.

**Pallet Shipping:** Use fumigation free and recycling trays that meet export requirements, and use white wrapping protective film to wrap and bind with cable ties for the outside, such as picture No. 3, also, the products can be packaged according to customers' requirements.