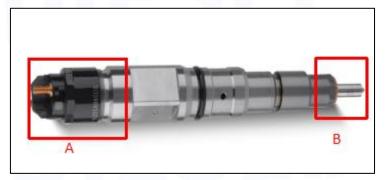

#### 2.1. 6H4Q-9k546-EB Diesel Injection Part Number Location

1) E.g.: The diesel injection part number location is as follows

| No. | Name                      |
|-----|---------------------------|
| •   | brand, logo, part number, |
| A   | series number             |
| В   | part number               |
|     |                           |