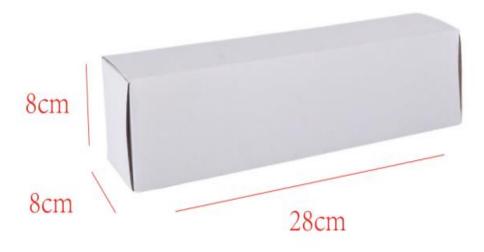

Diesel Injection Quality: Original New/Re-manufactured

Diesel Injection Package Size: 28cm\*8 cm \*8 cm

**Diesel Injection Type:** High Pressure Common Rail CR Injector

Diesel Injection MOQ: 4 Pieces

# 2) Diesel Injection Box Size

Pic No.1

| No. | Name                 | Diesel Injection Package Size (cm) |
|-----|----------------------|------------------------------------|
| 1   | Diesel Injection Box | 28*8*8                             |