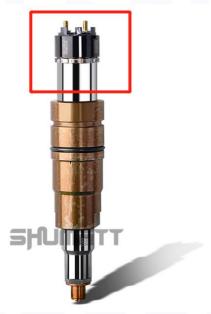

# 2.1. 1881565 Diesel Injection Part Number Location

E.g.: See the diesel injection part number as follows:

Pic No.3

| No. | Name                |  |  |
|-----|---------------------|--|--|
| Α   | brand, logo, coding |  |  |