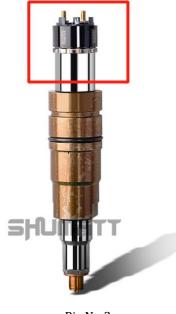

#### 2. 2057401 Diesel Injection Technical Support

2.1. 2057401 Diesel Injection Part Number Location

E.g.: See the diesel injection part number as follows:

#### www.dieselinjections.com

Pic No.3

| No. | Name                |
|-----|---------------------|
| А   | brand, logo, coding |