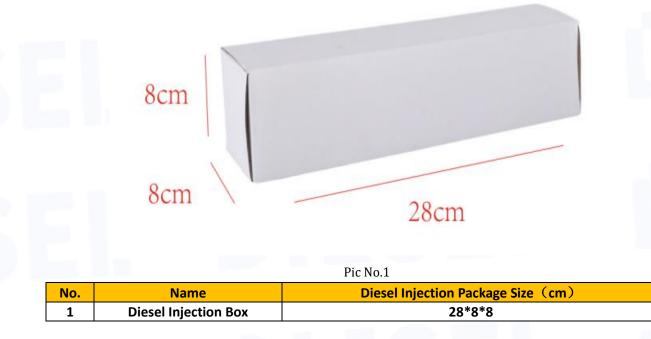

#### 1.7. 2057401 Diesel Injection Packing List and Package Size

2) Diesel Injection Box Size

Website : www.dieselinjections.com © 2024 www.dieselinjections.com

#### 1.4. 2057401 Diesel Injection Parameter

Adaptation System: Common Rail System Diesel Injection Series: XPI Series Diesel Injection Type: Electromagnetic Diesel Injection Size: 26cm\*6cm \*6cm Diesel Injection Net Weight: 1280g Diesel Injection Gross Weight: 1300g Diesel Injection Quality: Re-manufactured Diesel Injection Package Size: 28cm\*8 cm \*8 cm Diesel Injection Type: High Pressure Common Rail CR Injector Diesel Injection MOQ: 4 Pieces