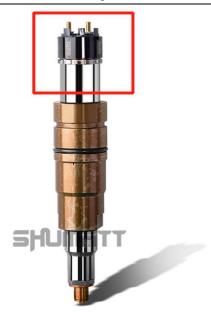

#### 2.1. 2086663 Diesel Injection Part Number Location

E.g.: See the diesel injection part number as follows:

Pic No.3

| No. | Name                |  |
|-----|---------------------|--|
| А   | brand, logo, coding |  |