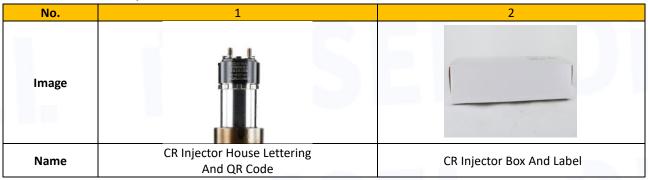

#### 2.1. 2086663 Diesel Injection Part Number Location

E.g.: See the diesel injection part number as follows:

Pic No.3

| No. | Name                |  |
|-----|---------------------|--|
| А   | brand, logo, coding |  |