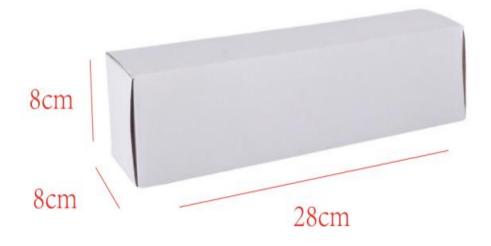

#### 2) Diesel Injection Box Size

Pic No.1

| No. | Name                 | Diesel Injection Package Size (cm) |
|-----|----------------------|------------------------------------|
| 1   | Diesel Injection Box | 28*8*8                             |