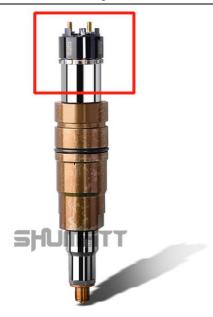

#### 2.1. 2264458 Diesel Injection Part Number Location

E.g.: See the diesel injection part number as follows:

Pic No.3

| No. | Name                |  |
|-----|---------------------|--|
| Α   | brand, logo, coding |  |