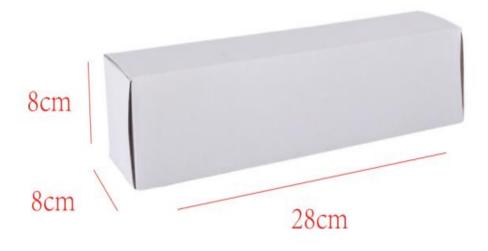

#### 2) Diesel Injection Box Size

Pic No.1

No. Name Diesel Injection Package Size (cm)

28\*8\*8 **Diesel Injection Box** 