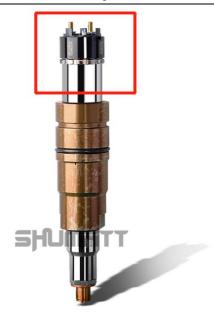

#### 2.1. 2488244 Diesel Injection Part Number Location

E.g.: See the diesel injection part number as follows:

Pic No.3

| No. | Name                |  |
|-----|---------------------|--|
| Α   | brand, logo, coding |  |