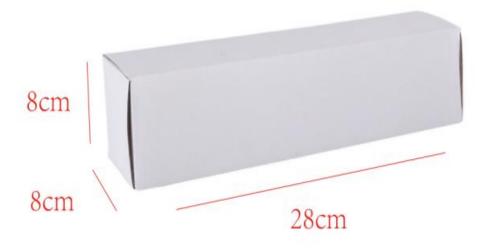

#### 2) Diesel Injection Box Size

Pic No.1

| Fieser injection i deltage size (citi) | No. | Name | Diesel Injection Package Size (cm) |
|----------------------------------------|-----|------|------------------------------------|
|----------------------------------------|-----|------|------------------------------------|

28\*8\*8 **Diesel Injection Box** 