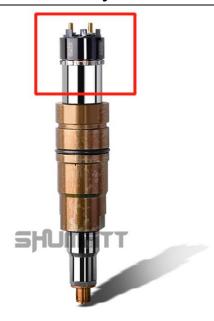

#### 2.1. 2872544 Diesel Injection Part Number Location

E.g.: See the diesel injection part number as follows:

Pic No.3

| No. | Name                |  |
|-----|---------------------|--|
| Α   | brand, logo, coding |  |