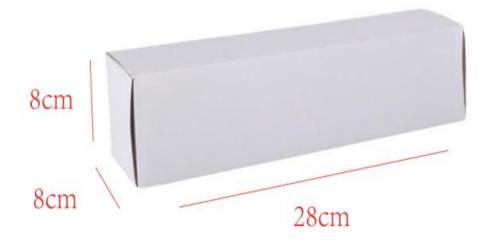

Diesel Injection Gross Weight: 1300g

Diesel Injection Quality: Re-manufactured

Diesel Injection Package Size: 28cm\*8 cm \*8 cm

Diesel Injection Type: High Pressure Common Rail CR Injector

Diesel Injection MOQ: 4 Pieces

#### 2) Diesel Injection Box Size

Pic No.1

| No. | Name                 | Diesel Injection Package Size (cm) |
|-----|----------------------|------------------------------------|
| 1   | Diesel Injection Box | 28*8*8                             |