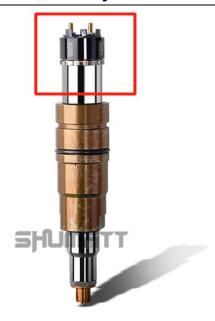

#### 2.1. 2894920 Diesel Injection Part Number Location

E.g.: See the diesel injection part number as follows:

Pic No.3

| No. | No. Name            |  |
|-----|---------------------|--|
| А   | brand, logo, coding |  |